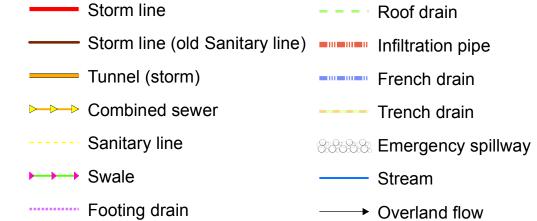

# Warren, VT

Map Number 4

#### DEC Stormwater Infrastructure Mapping Project

This map shows the connectedness of the stormwater infrastructure and was compiled from various sources including Town plans, WWMD plans, Stormwater permit plans, municipal member knowledge, field data, and a mapping grade GPS.

This map is for illustrative purposes only. The accuracy of the data layers shown on this map are limited by the accuracy of the source materials and field data collection. No warranty as to the accuracy or the usefulness of the data is expressed or implied. It is meant to be used as a planning level tool only.

### Legend

#### Line Symbols



#### **Point Symbols**



CB tied to sanitary sewer Junction Box

Stormwater Manhole Outfall

Pipe Cross (not connected)

Sanitary Manhole

## **Stormwater Areas**

Existing Area

Proposed Area

Known CSO outfalls

Unknown Point

Information Point

Combined sewer MH



#### 0.15 0.075 Miles

Creator: David Ainley, Jim Pease
DEC - WMD - Ecosystem Restoration Program
Print Date: 2/22/2017
Data Sources: VTRANS Roads Data, VT Hydrography
Data Set, DEC Stormwater Database
Imagery Source: VCGI Best Available