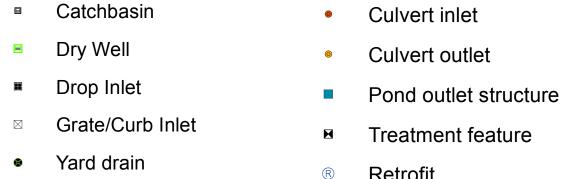

### Legend

#### **Point Symbols**

CB tied to sanitary sewer Junction Box

Stormwater Manhole Outfall

Pipe Cross (not connected)

Sanitary Manhole