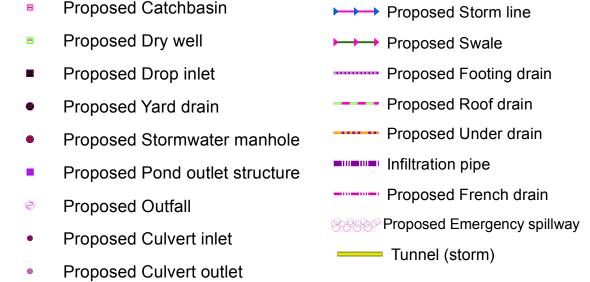

### Legend

## **Stormwater Areas**

Existing Area

Proposed Area

Known CSO outfalls

Unknown Point

Information Point

Combined sewer MH