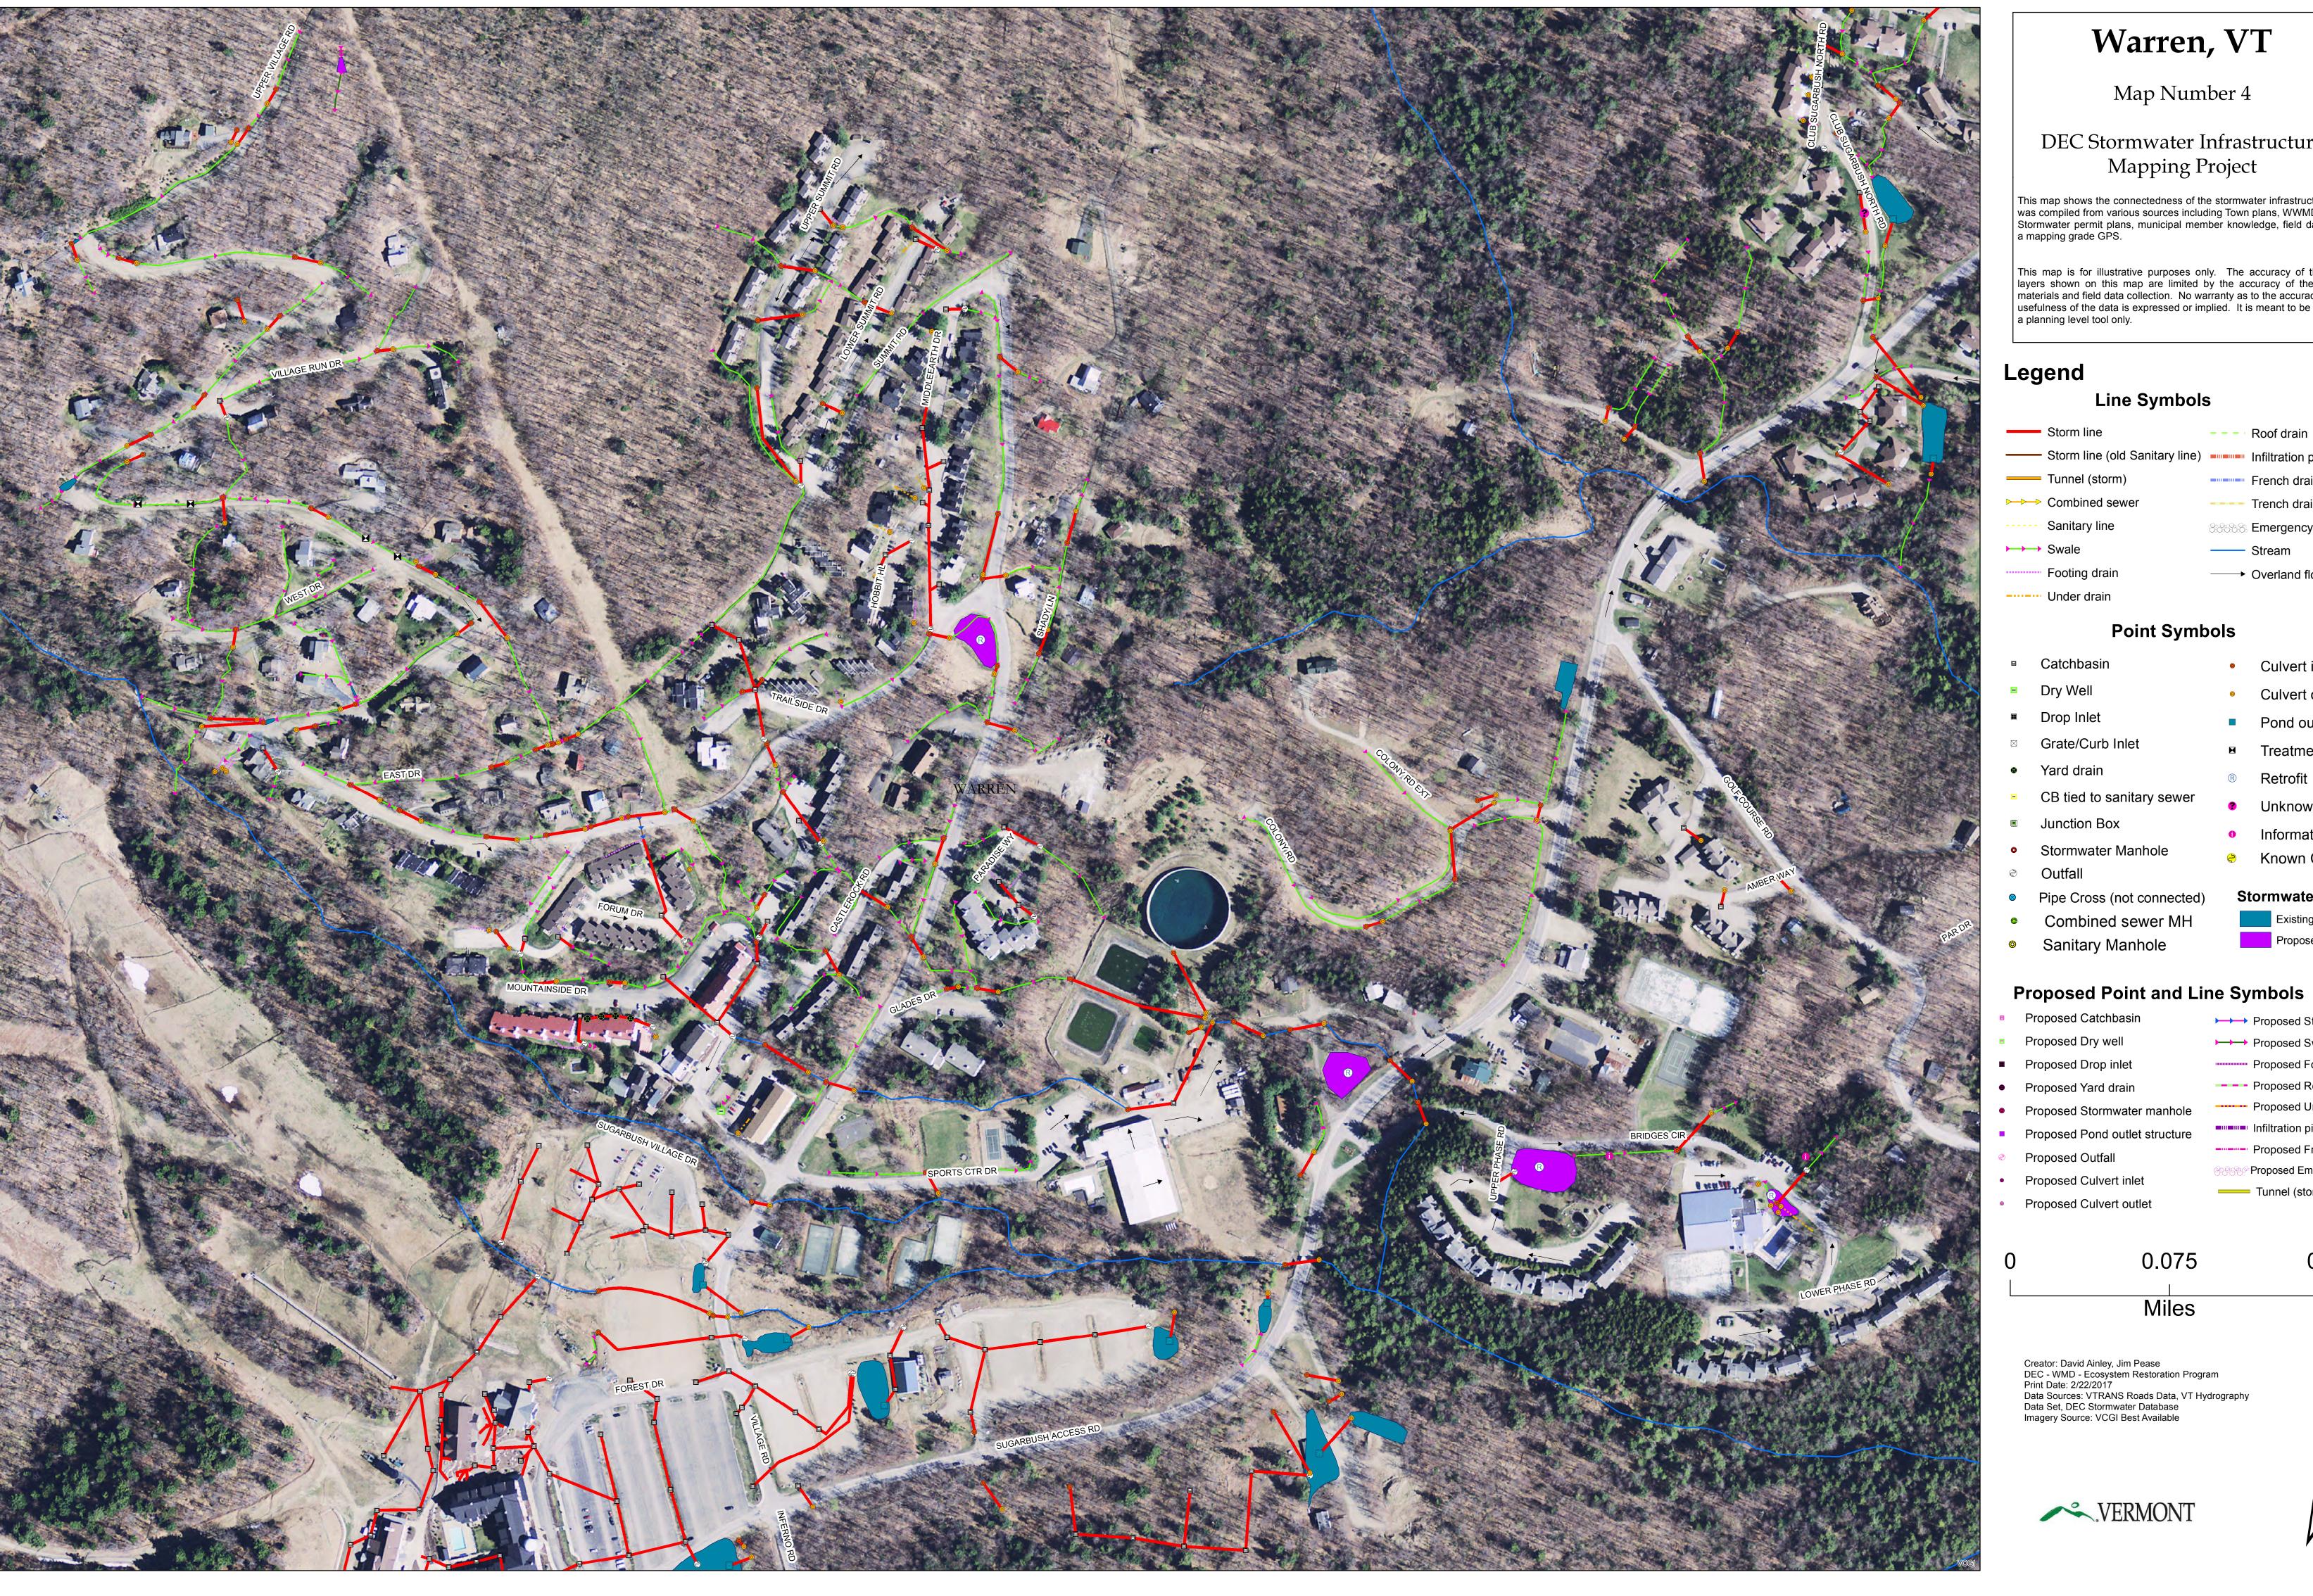

# Warren, VT

Map Number 4

#### DEC Stormwater Infrastructure Mapping Project

This map shows the connectedness of the stormwater infrastructure and was compiled from various sources including Town plans, WWMD plans, Stormwater permit plans, municipal member knowledge, field data, and a mapping grade GPS.

This map is for illustrative purposes only. The accuracy of the data layers shown on this map are limited by the accuracy of the source materials and field data collection. No warranty as to the accuracy or the usefulness of the data is expressed or implied. It is meant to be used as a planning level tool only.